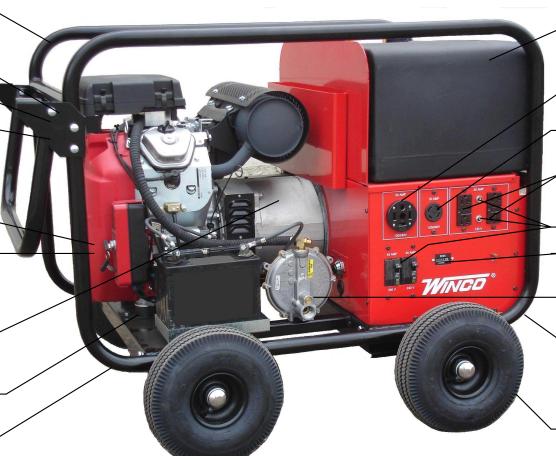

12,000MaxWatts
10,800ContinuousWatts

DuPontIndustrial PowderCoatedPaint

CollapsibleHandle

78dBA at23-ftfullload

HondaGX620 620ccOverheadValveEngine LowOilAlert ElectricStart(batterynotincluded)

CARBandEPAApprovedEngine

Brushless100% CopperWindings ClassHInsulationVoltage RegulatedGenerator

> RubberIsolationMounts ForEngineandGenerator

FullWrapAround1¼"
TubularSteelCradle

15GallonFuelTankw/FuelGauge

60amp120/240VoltStraight BladeReceptacle

30amp120/240Volt Twist-LockReceptacle

Four20amp120Volt StraightBladeReceptacles

AllReceptaclesare CircuitBreakerProtected

HourMeter

LowPressureFuelRegulator

396lbsDryWeight

FourWheelDollyKit withPneumaticTires

HomePowerSeries Tri-Fuel

(Gasoline, Propane, or Natural Gas)

**HPS12000HE**